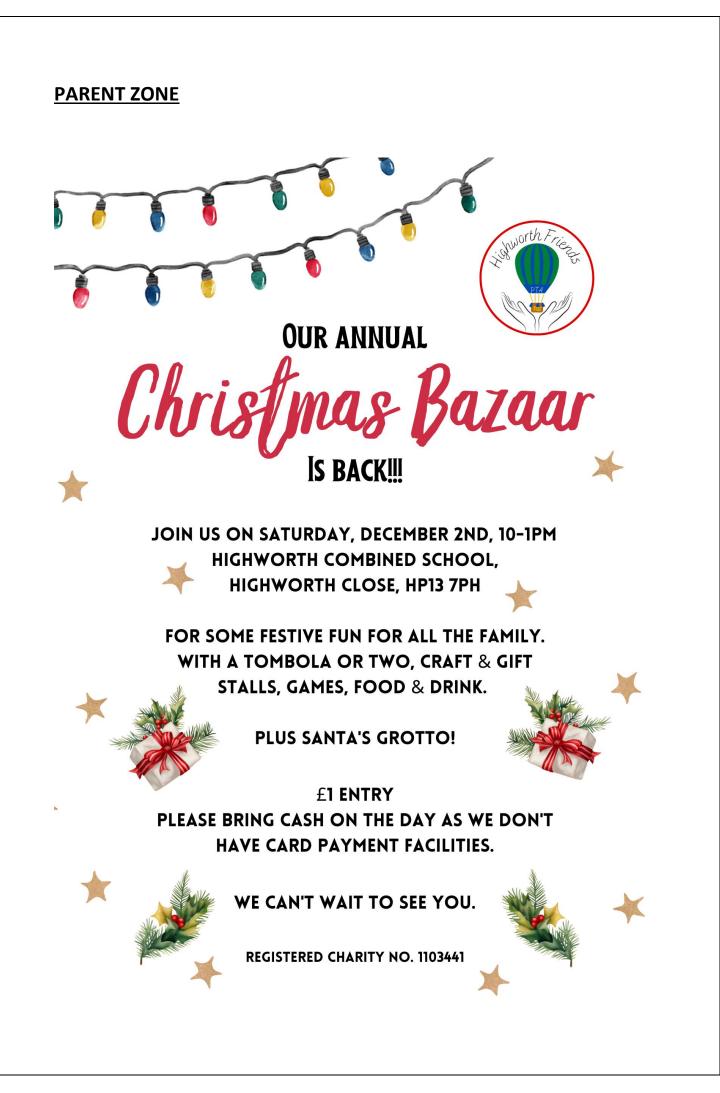

## Dear all

There is much excitement today as we get close to the opening of our Christmas Bazaar tomorrow. We would love to see you there. A reminder that it starts at 10am and ends at 1pm so plenty of time for you to pop in for a visit. You could play some games, visit Father Christmas, listen to our choir, win something from the Tombola (very many thanks for fabulous donations) or just have a drink and piece of cake with friends. Please do come along and support us if you can.